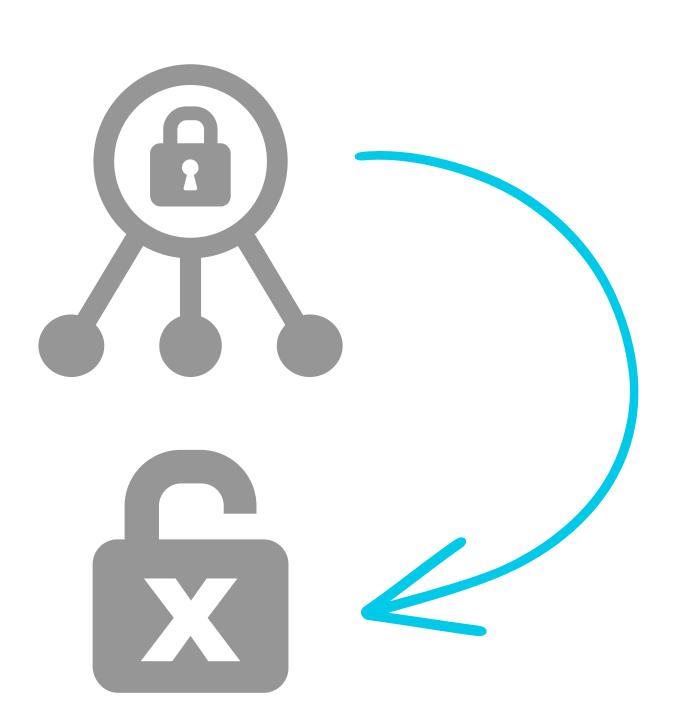

Quantum computing can revolutionize the IT landscape. But unfortunately, it can potentially become the ultimate threat.

Today, encryption protects data. Encryption scrambles data behind complex math structures that are difficult to solve.

With quantum mechanics, computing problems are solved more efficiently – even cracking the most robust encryption. This poses a huge security threat.

"Considering that the digital economy is estimated to be worth \$20.8 trillion by 2025, the repercussions could be staggering."

THE IBM Z16 PLATFORM: INNOVATION DESIGNED TO SECURE, MODERNIZE, AND TRANSFORM WITH DATA-DRIVEN INSIGHTS ACROSS YOUR HYBRID CLOUD

This quantum-safe system proactively protects against "harvest now, decrypt later" schemes on a single system that can process 25 billion secure transactions per day.